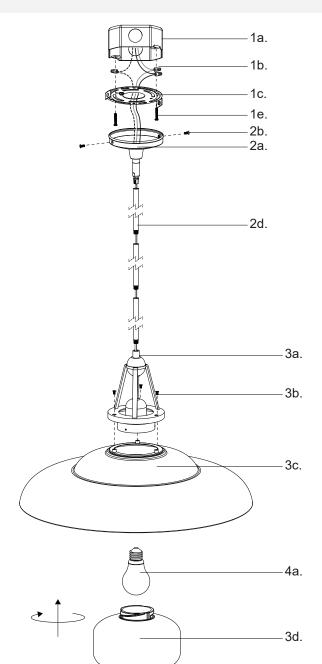

#### Step 2

Separate mounting plate (1c) from canopy (2a) by removing canopy screws (2b).

#### Step 3

Attach mounting plate (1c) to electrical junction box (1a) using junction box screws provided (1e) in hardware package.

#### Step 4

Determine hanging height of fixture by securing rods (2d) to canopy (2a) and fixture hub (3a) after feeding fixture wires through rods.

#### Step 5

Make proper electrical connections (black to hot "L", white to neutral "N", ground to "GND") with wire nuts (1b) provided in hardware package.

#### Step 6

Secure shade (3c) to fixture hub (3a) with screws (3b).

## Step 7

Install the recommended lamp (4a) (not provided) (referred on the socket label for maximum wattage and type) to fixture socket.

#### Step 8

Secure glass (3d) to fixture hub (3a) by threading clockwise.

#### Step 9

Attach canopy (2a) to mounting plate (1c) with canopy screws (2b).

You are now ready to enjoy your fixture.

P: 1.855.855.8926

CANADA : 19054 28th Avenue Surrey - BC V3Z 6M3 USA : 3035 E. Lone Mountain Rd - Las Vegas, NV, 89081 www.aloralighting.com 20230619